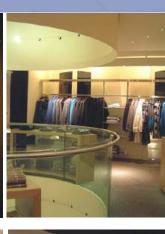

## CLOSE UP + COST EFFECTIVE

Using highly efficient lamps at source, and distributing that lighting power over a wide functional area, fibre optics provide highly energy-efficient and cost-effective lighting solutions.

The emission of light only in the visible spectrum also means that sensitive merchandise can be closely illuminated to eyecatching levels, without risk of any damage – no heat to melt or scorch; no ultra-violet to fade and degrade.

For the same reason, artefacts can be set in place and removed without hazard or discomfort. In a rapidly-changing retail environment, staff may dress and vary the display lights themselves simply, easily and in complete safety. And, being manufactured from completely durable components, whole lighting systems can be removed and re-used time and time again, in line with changing fashions and refurbishments.