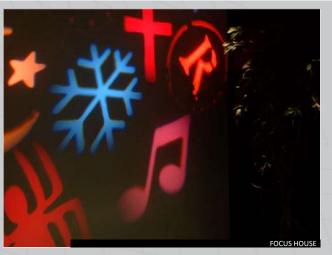

Different lighting effects – either in stand-alone situations or applied creatively with other decorative or functional media – bring varied ambience and dramatic impact.

Colours, subtle or strong, provide striking contrasts to scene and atmosphere, and can be used unobtrusively to reinforce corporate themes or enhance a seasonal retail ambience.

## FLEXIBLE CONSISTENCY

One system can generate lights of different appearance and intensity, according to the need for mood or accented effect. Fixtures with lenses of greatly varying optical properties can be interchanged and modified until the perfect lighting palette or distribution of illuminance has been achieved.