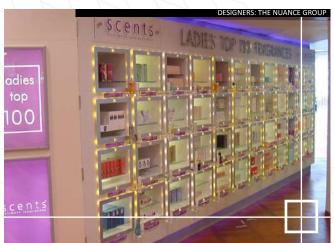

Different lighting effects – either in stand-alone situations or applied creatively with other decorative or functional media – bring varied ambience and dramatic impact.

Colours, subtle or strong, provide striking contrasts to scene and atmosphere, and can be used unobtrusively to reinforce corporate themes or enhance a seasonal retail ambience.

In the working environment, a refreshed ambience and high quality lighting are increasingly sought to enhance the experience and effectiveness of the workforce.

Fibre optics provide easy access to variety and subtlety, with colour temperatures to match décor and effects to add sparkle or dramatic focus. Colour change and intensity control can all be provided simply and effectively, and even linked to match diurnal patterns of activity.