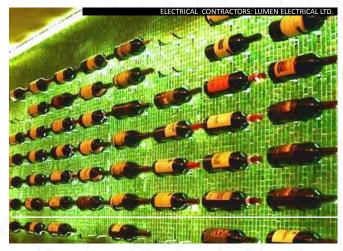

The emission of light only in the visible spectrum also means that sensitive merchandise can be closely illuminated to eyecatching levels, without risk of any damage – no heat to melt or scorch; no ultra-violet to fade and degrade.

For the same reason, artefacts can be set in place and removed without hazard or discomfort. In a rapidly-changing retail environment, staff may dress and vary the display lights themselves simply, easily and in complete safety. And, being manufactured from completely durable components, whole lighting systems can be removed and re-used time and time again, in line with changing fashions and refurbishments.