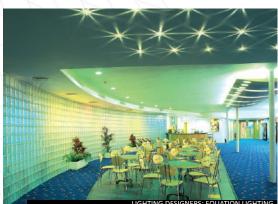

Different lighting effects – either in stand-alone situations or applied creatively with other decorative or functional media – bring varied ambience and dramatic impact.

Colours, subtle or strong, provide striking contrasts to scene and atmosphere, and can be used unobtrusively to reinforce corporate themes or enhance a seasonal retail ambience.