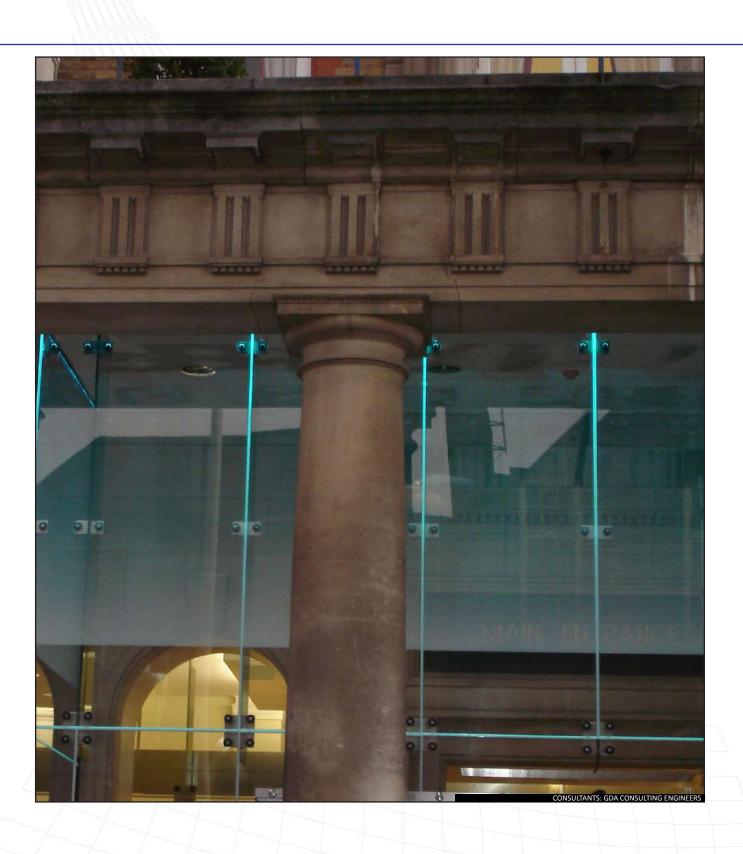

## RUGGED DURABILITY

Being entirely passive and wear-resistant, fibre optic lighting is suitable for all exterior, as well as interior, lighting applications.

With access only required for maintenance at the source projector, lights can be integrated permanently into the built environment for fixed lighting display, to enliven glazed features, and even be used inside the display furniture itself, with complete confidence as to its longevity.

Properly specified and installed, glass fibre optic lighting systems will endure for as long as the buildings that contain them.