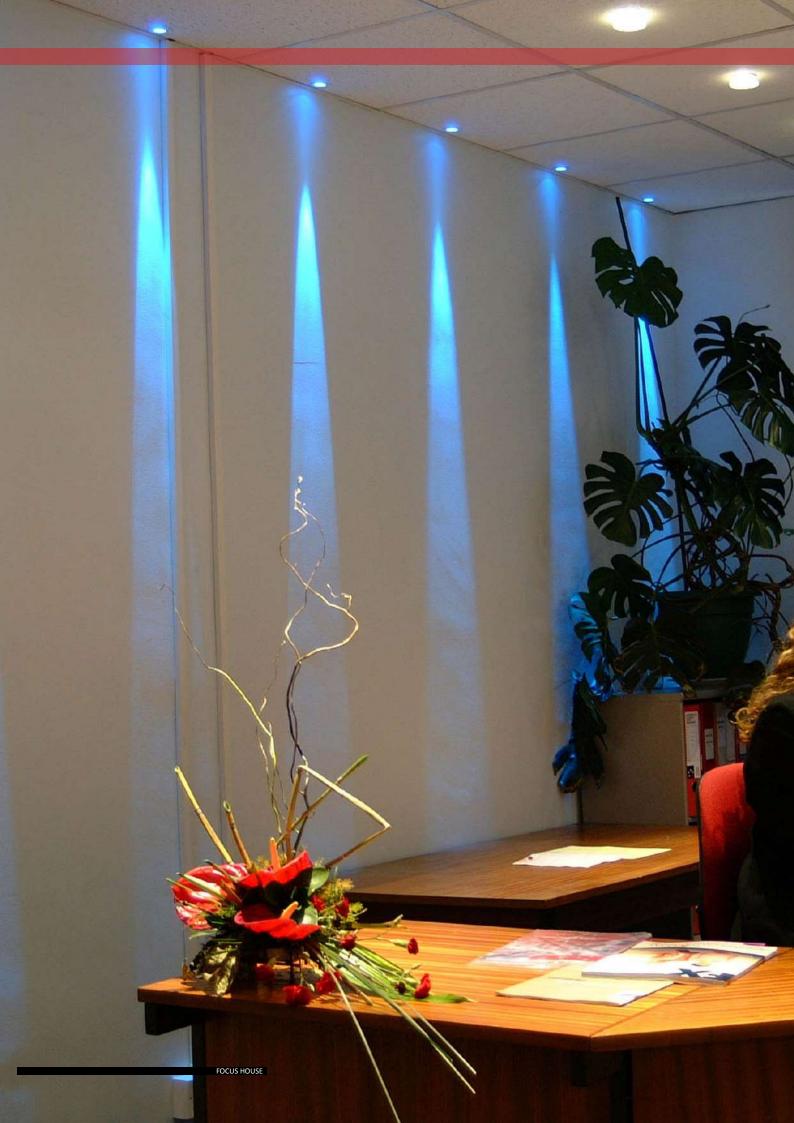

In the working environment, a refreshed ambience and high quality lighting are increasingly sought to enhance the experience and effectiveness of the workforce.

Fibre optics provide easy access to variety and subtlety, with colour temperatures to match décor and effects to add sparkle or dramatic focus. Colour change and intensity control can all be provided simply and effectively, and even linked to match diurnal patterns of activity.

Task lighting can be supplied heat-free at desk level, and the emission of glare ensures absolute comfort in the working environment.