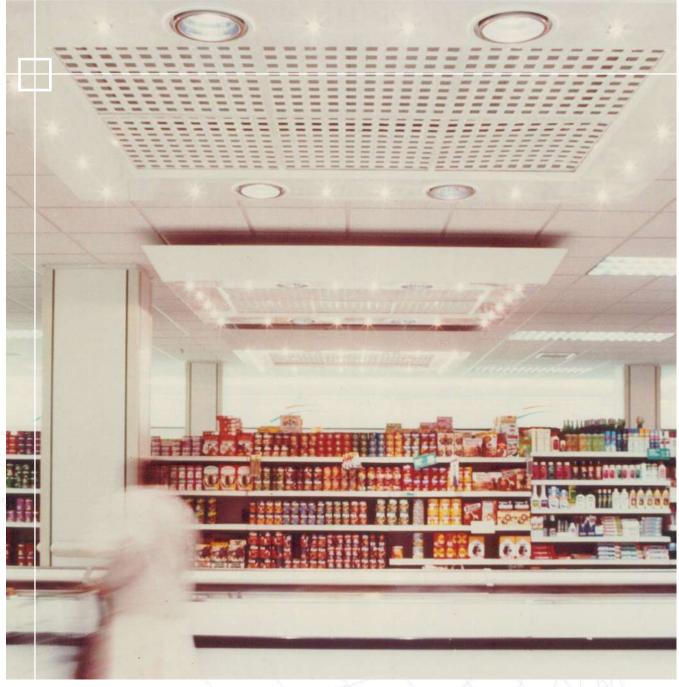

## CLOSE UP + COST EFFECTIVE

Using highly efficient lamps at source, and distributing that lighting power over a wide functional area, fibre optics provide highly energy-efficient and cost-effective lighting solutions.

The emission of light only in the visible spectrum also means that sensitive merchandise can be closely illuminated to eyecatching levels, without risk of any damage – no heat to melt or scorch; no ultra-violet to fade and degrade.