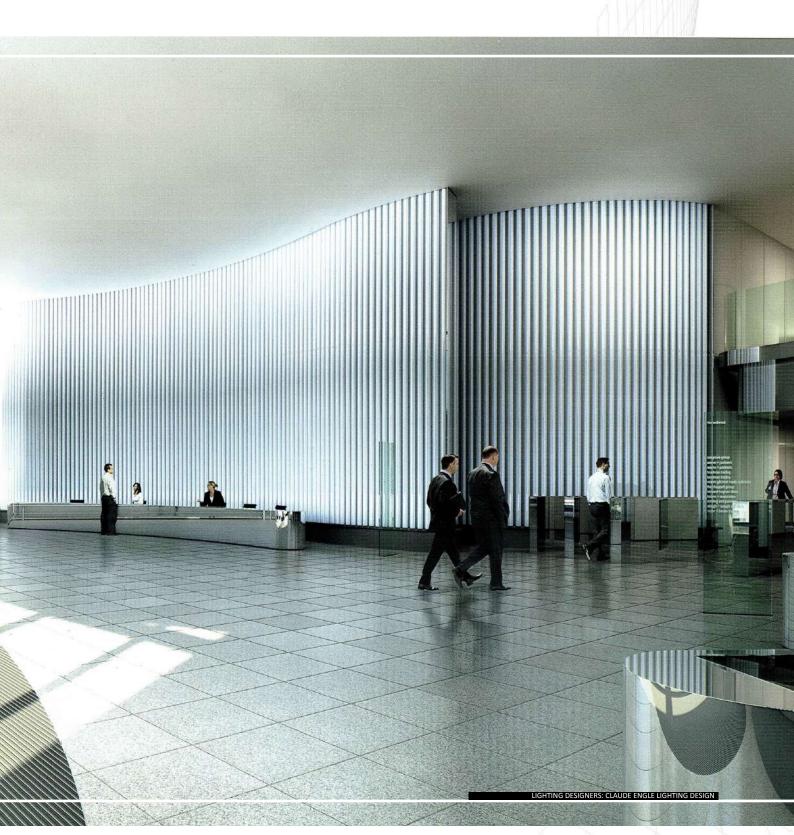

## RUGGED DURABILITY

Being entirely passive and wear-resistant, fibre optic lighting is suitable for all exterior, as well as interior, lighting applications.

With access only required for maintenance at the source projector, lights can be integrated permanently into the built environment for fixed lighting display, to enliven glazed features, and even be used inside the display furniture itself, with complete confidence as to its longevity.

Properly specified and installed, glass fibre optic lighting systems will endure for as long as the buildings that contain them.