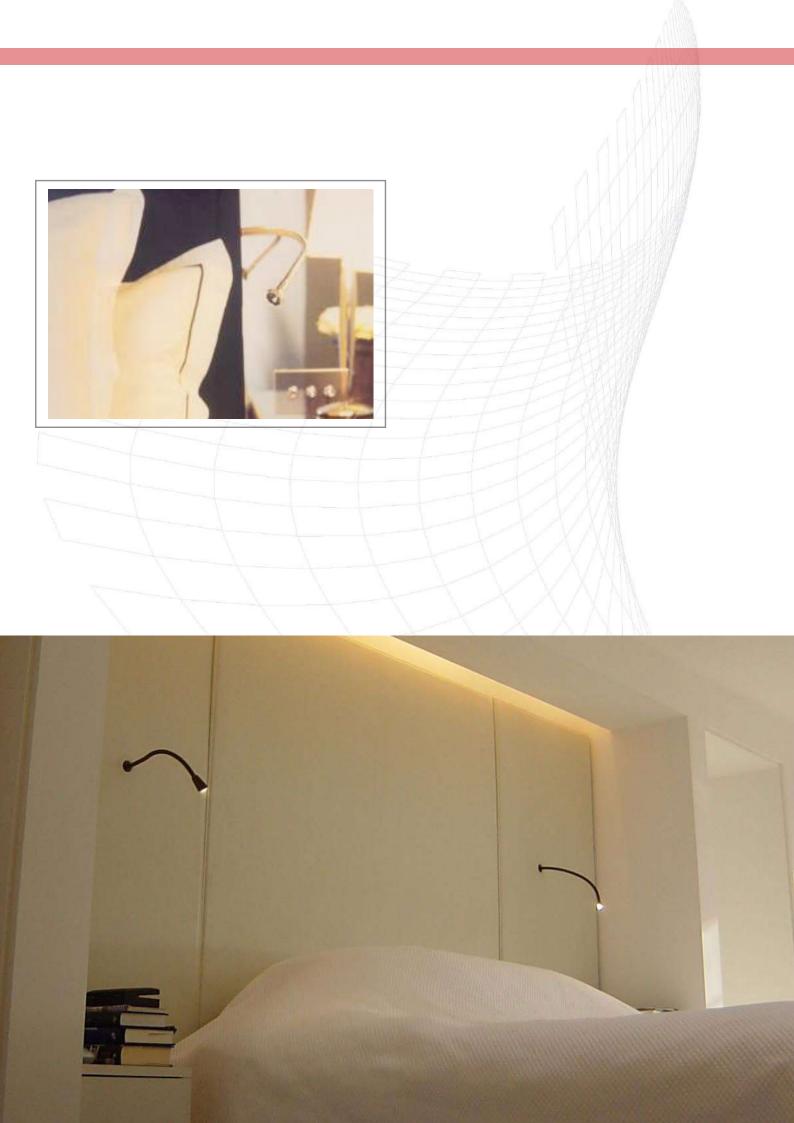

Task lighting can be supplied heat-free at desk level, and the emission of glare ensures absolute comfort in the working environment.