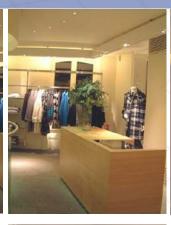

## RUGGED DURABILITY

Being entirely passive and wear-resistant, fibre optic lighting is suitable for all exterior, as well as interior, lighting applications.

With access only required for maintenance at the source projector, lights can be integrated permanently into the built environment for fixed lighting display, to enliven glazed features, and even be used inside the display furniture itself, with complete confidence as to its longevity.

Properly specified and installed, glass fibre optic lighting systems will endure for as long as the buildings that contain them.