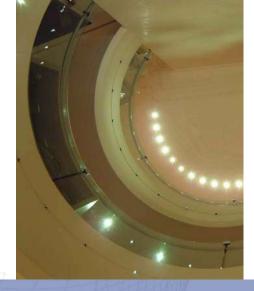

## FLEXIBLE CONSISTENCY

One system can generate lights of different appearance and intensity, according to the need for mood or accented effect. Fixtures with lenses of greatly varying optical properties can be interchanged and modified until the perfect lighting palette or distribution of illuminance has been achieved.

Once fixed and focused, the lighting will remain securely aligned thereafter, never being disturbed by re-lamping at source. Alternatively, the effect can be completely altered by the application of a whole new set of lenses and filters.