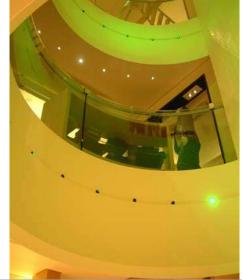

Different lighting effects – either in stand-alone situations or applied creatively with other decorative or functional media – bring varied ambience and dramatic impact.

Colours, subtle or strong, provide striking contrasts to scene and atmosphere, and can be used unobtrusively to reinforce corporate themes or enhance a seasonal retail ambience.

In general lighting terms it is also possible, with the minimum of fuss, to relate the colour temperature of the lights to the mood of any space, and to determine precise beam control in situ from the wide focusing range available. Simple flexibility delivers perfect results.