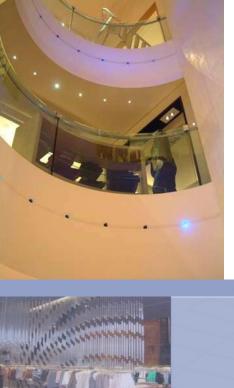

## RUGGED DURABILITY

Being entirely passive and wear-resistant, fibre optic lighting is suitable for all exterior, as well as interior, lighting applications.

With access only required for maintenance at the source projector, lights can be integrated permanently into the built environment for fixed lighting display, to enliven glazed features, and even be used inside the display furniture itself, with complete confidence as to its longevity.

Properly specified and installed, glass fibre optic lighting systems will endure for as long as the buildings that contain them.