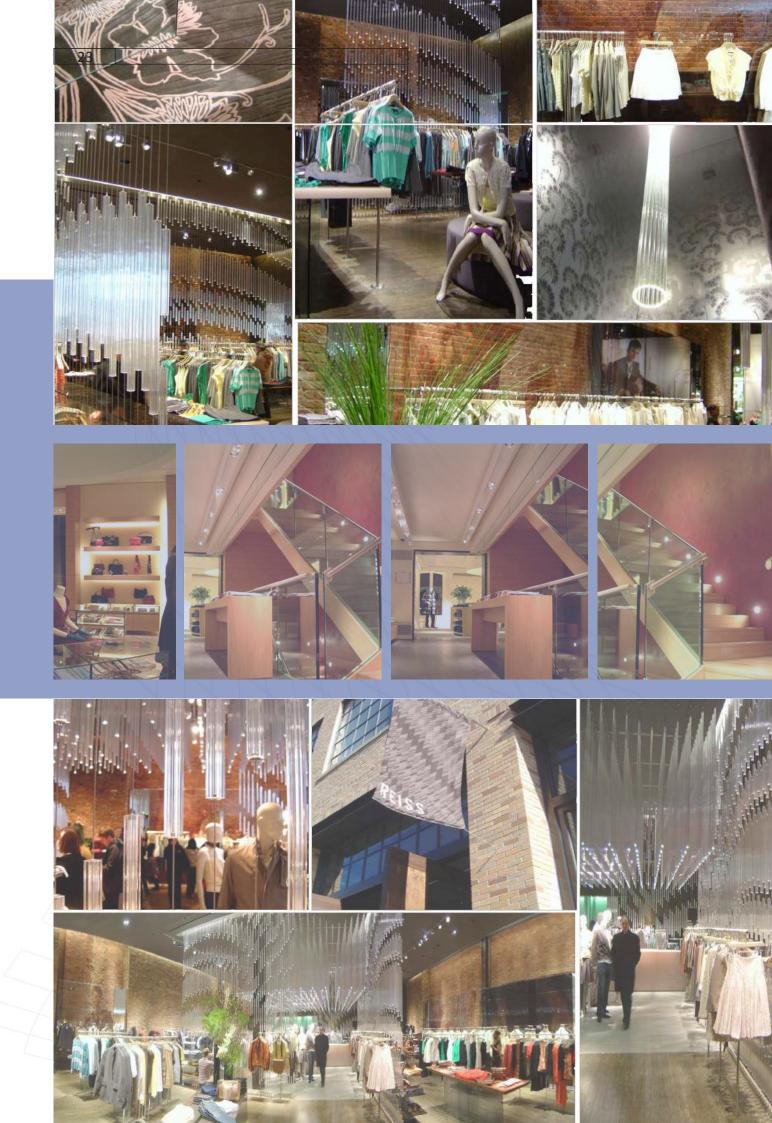

Prism-effect fixture Optic carrier Sparkle fixture

## FLEXIBLE CONSISTENCY

One system can generate lights of different appearance and intensity, according to the need for mood or accented effect. Fixtures with lenses of greatly varying optical properties can be interchanged and modified until the perfect lighting palette or distribution of illuminance has been achieved.

Once fixed and focused, the lighting will remain securely aligned thereafter, never being disturbed by re-lamping at source. Alternatively, the effect can be completely altered by the application of a whole new set of lenses and filters.

Quality, consistency and ultimate flexibility co-exist in perfect harmony.

environment. We nourish ideas and work with our clients to develop and optimise them.

We work closely with designers and associated specialist trades to ensure the highest standards of bespoke design and workmanship and careful site integration. Installations in even the most awkward environments are thereby executed efficiently, on time, and to the highest degree of client satisfaction.