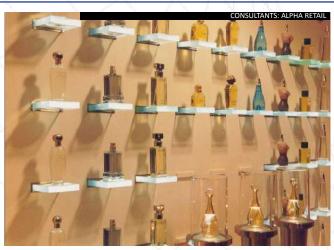

The emission of light only in the visible spectrum also means that sensitive merchandise can be closely illuminated to eyecatching levels, without risk of any damage – no heat to melt or scorch; no ultra-violet to fade and degrade.

For the same reason, artefacts can be set in place and removed without hazard or discomfort. In a rapidly-changing retail environment, staff may dress and vary the display lights themselves simply, easily and in complete safety. And, being manufactured from completely durable components, whole lighting systems can be removed and re-used time and time again, in line with changing fashions and refurbishments.