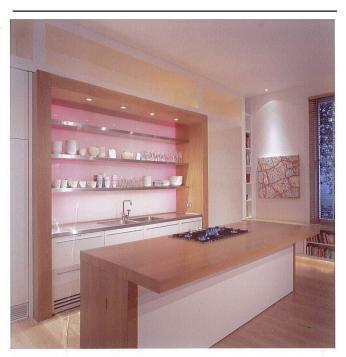

Where valuable collections are displayed with pride, fibre optics provide the perfect user-friendly lighting tool to maximise their impact

And for the timeless favourite – the starry sky effect – fibre optics continue to delight young and old alike.

Their simple user-friendliness and guaranteed safety make them the natural partner of investment to complement that most special array of artefacts or collection of art. Handled with care, they can be re-aligned and re-focused time and time again as those collections grow and change.

Lamps of different colour temperatures are interchangeable in the fibre optic light source, thereby enabling their selection to suit the feel of the space after all décor works have been completed.

Good colour rendering is an important quality most notably when lighting paintings, or a personal collection of family heirlooms or memorabilia