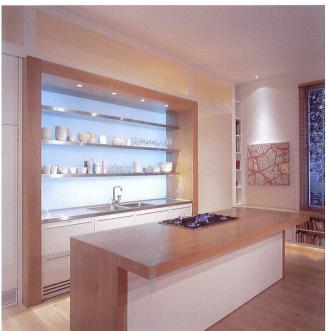

Where valuable collections are displayed with pride, fibre optics provide the perfect user-friendly lighting tool to maximise their impact

And for the timeless favourite – the starry sky effect – fibre optics continue to delight young and old alike.

Their simple user-friendliness and guaranteed safety make them the natural partner of investment to complement that most special array of artefacts or collection of art. Handled with care, they can be re-aligned and re-focused time and time again as those collections grow and change.

Lamps of different colour temperatures are interchangeable in the fibre optic light source, thereby enabling their selection to suit the feel of the space after all décor works have been completed.

Good colour rendering is an important quality most notably when lighting paintings, or a personal collection of family heirlooms or memorabilia