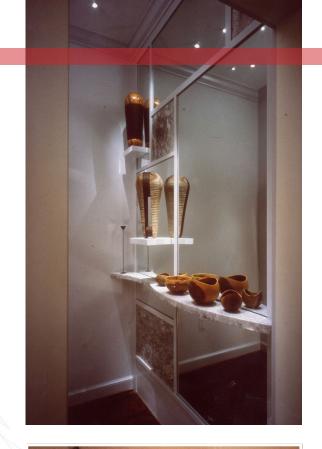

Where valuable collections are displayed with pride, fibre optics provide the perfect user-friendly lighting tool to maximise their impact

And for the timeless favourite – the starry sky effect – fibre optics continue to delight young and old alike.

Their simple user-friendliness and guaranteed safety make them the natural partner of investment to complement that most special array of artefacts or collection of art. Handled with care, they can be re-aligned and re-focused time and time again as those collections grow and change.