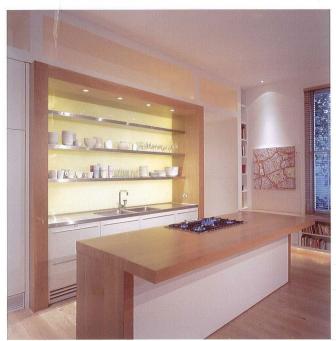

Colour Change
Colour variation through subtle hues
or strong contrasts are generated at
source, and synchronised between
sources. Simple and effective, the
results are the ultimate in elegant
sophistication or dramatic impact.

Other special effects can equally be evolved to suit the specific whims and budgets of each individual, and in keeping with the genre of their surroundings. Colours, subtle or strong, can provide striking contrast to scene and atmosphere or be used unobtrusively to tint and sculpt.