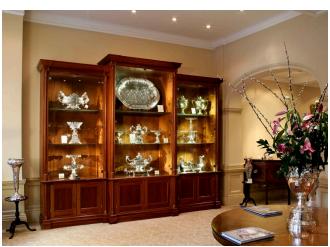

Where valuable collections are displayed with pride, fibre optics provide the perfect user-friendly lighting tool to maximise their impact

And for the timeless favourite – the starry sky effect – fibre optics continue to delight young and old alike.

Their simple user-friendliness and guaranteed safety make them the natural partner of investment to complement that most special array of artefacts or collection of art. Handled with care, they can be re-aligned and re-focused time and time again as those collections grow and change.