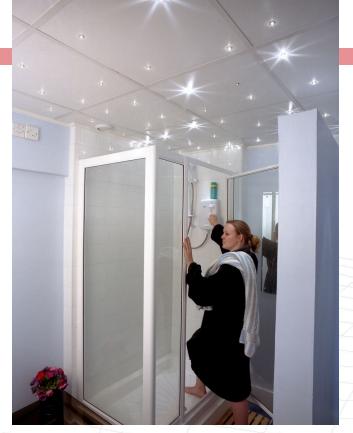

Over stairwells and other high-ceiling spaces, maintenance problems are overcome using fibre optics — with the lightsource located accessibly in the attic above.

In bathrooms and swimming pools, the lack of electricity or heat, and freedom from maintenance except at source, make them intrinsically safe and reliable