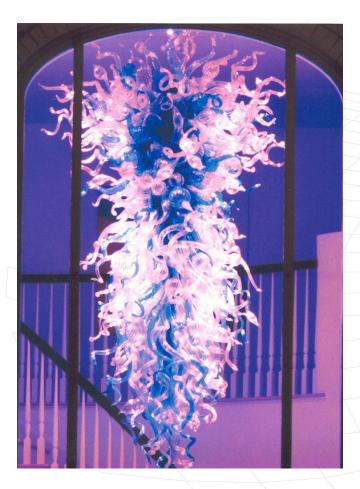

### DRAMA AND IMPACT

Nothing makes a statement quite as forcefully as a bespoke chandelier gracing a lofty entrance hallway – and nothing enhances that statement quite so spectacularly as its illumination via a colour changing fibre optic lighting system. We absolutely delight in the delight of those clients we have worked with on such undertakings!

Other special effects can equally be evolved to suit the specific whims and budgets of each individual, and in keeping with the genre of their surroundings. Colours, subtle or strong, can provide striking contrast to scene and atmosphere or be used unobtrusively to tint and sculpt.