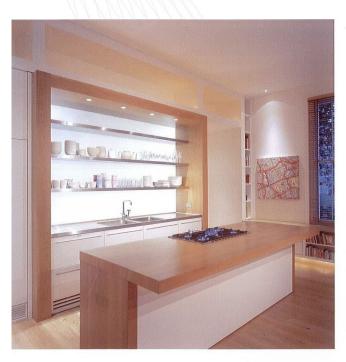

# **VARIETY AND FOCUS**

In living and dining areas, calm and dimmable lighting from discreet overhead spots can be used to great effect to highlight features or areas of activity.

For the illumination of paintings and sculptures, there is no better type or quality of lighting than fibre optics – with their precise control, absences of glare, and freedom from UV or heat