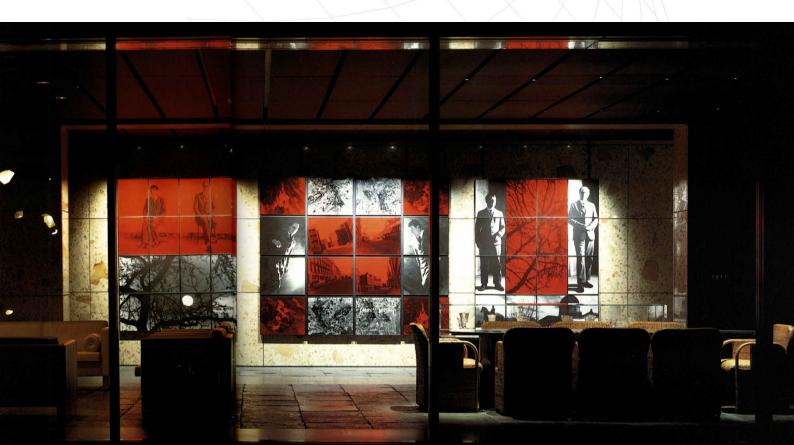

### DRAMA AND IMPACT

Nothing makes a statement quite as forcefully as a bespoke chandelier gracing a lofty entrance hallway – and nothing enhances that statement quite so spectacularly as its illumination via a colour changing fibre optic lighting system. We absolutely delight in the delight of those clients we have worked with on such undertakings!

Other special effects can equally be evolved to suit the specific whims and budgets of each individual, and in keeping with the genre of their surroundings. Colours, subtle or strong, can provide striking contrast to scene and atmosphere or be used unobtrusively to tint and sculpt.