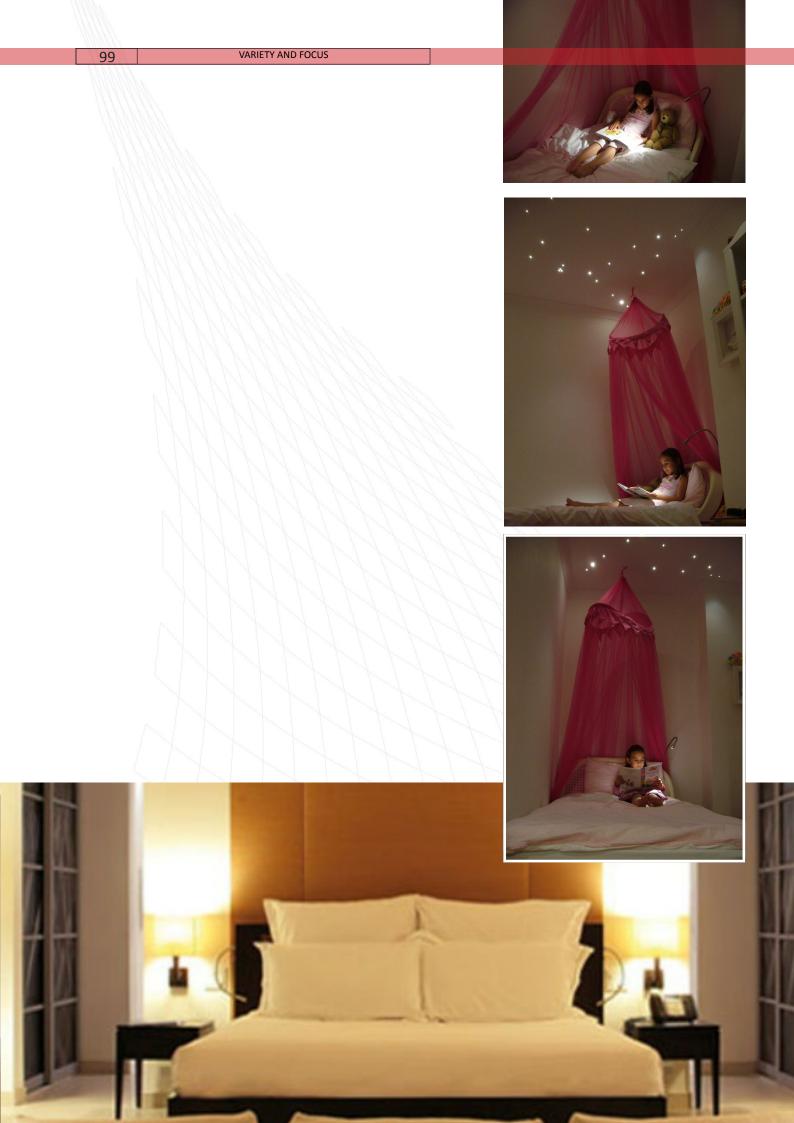

Where valuable collections are displayed with pride, fibre optics provide the perfect user-friendly lighting tool to maximise their impact

And for the timeless favourite – the starry sky effect – fibre optics continue to delight young and old alike.