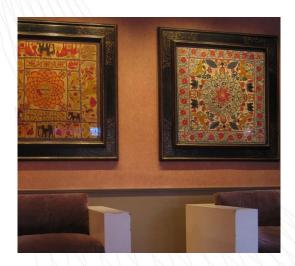

Where valuable collections are displayed with pride, fibre optics provide the perfect user-friendly lighting tool to maximise their impact

And for the timeless favourite – the starry sky effect – fibre optics continue to delight young and old alike.

Their simple user-friendliness and guaranteed safety make them the natural partner of investment to complement that most special array of artefacts or collection of art. Handled with care, they can be re-aligned and re-focused time and time again as those collections grow and change.