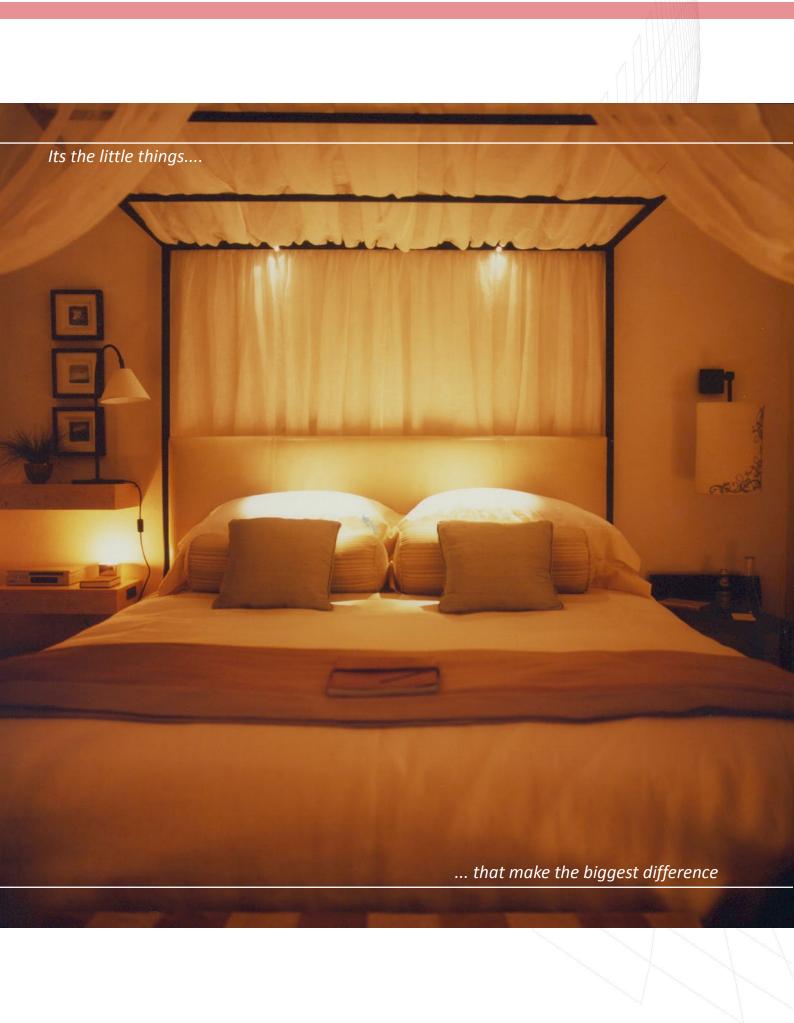

# **VARIETY AND FOCUS**

In living and dining areas, calm and dimmable lighting from discreet overhead spots can be used to great effect to highlight features or areas of activity.

For the illumination of paintings and sculptures, there is no better type or quality of lighting than fibre optics – with their precise control, absences of glare, and freedom from UV or heat

Over stairwells and other high-ceiling spaces, maintenance problems are overcome using fibre optics — with the lightsource located accessibly in the attic above.

In bathrooms and swimming pools, the lack of electricity or heat, and freedom from maintenance except at source, make them intrinsically safe and reliable