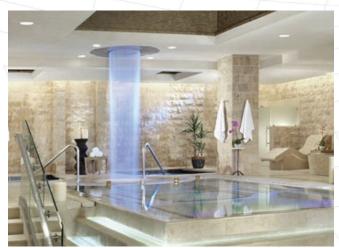

Over stairwells and other high-ceiling spaces, maintenance problems are overcome using fibre optics — with the lightsource located accessibly in the attic above.

In bathrooms and swimming pools, the lack of electricity or heat, and freedom from maintenance except at source, make them intrinsically safe and reliable

Being entirely passive and resistant, glass fibre optic lighting systems are exceptionally durable. With so few consumable components, their reliability is also assured.

As suitable for exterior as interior applications – for the illumination of such as fountains or other landscape features – their permanence in the built environment is unsurpassed.