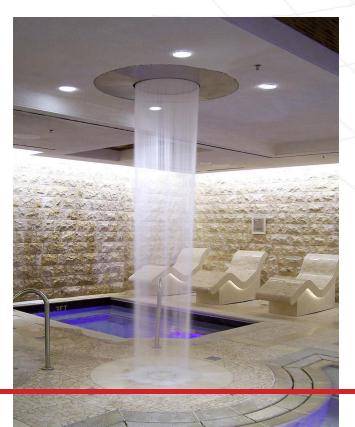

Over stairwells and other high-ceiling spaces, maintenance problems are overcome using fibre optics — with the lightsource located accessibly in the attic above.

In bathrooms and swimming pools, the lack of electricity or heat, and freedom from maintenance except at source, make them intrinsically safe and reliable

Being entirely passive and resistant, glass fibre optic lighting systems are exceptionally durable. With so few consumable components, their reliability is also assured.

As suitable for exterior as interior applications – for the illumination of such as fountains or other landscape features – their permanence in the built environment is unsurpassed.