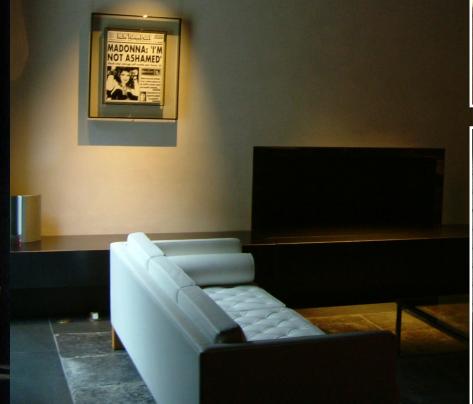

### DRAMA AND IMPACT

Nothing makes a statement quite as forcefully as a bespoke chandelier gracing a lofty entrance hallway – and nothing enhances that statement quite so spectacularly as its illumination via a colour changing fibre optic lighting system. We absolutely delight in the delight of those clients we have worked with on such undertakings!

Other special effects can equally be evolved to suit the specific whims and budgets of each individual, and in keeping with the genre of their surroundings. Colours, subtle or strong, can provide striking contrast to scene and atmosphere or be used unobtrusively to tint and sculpt.