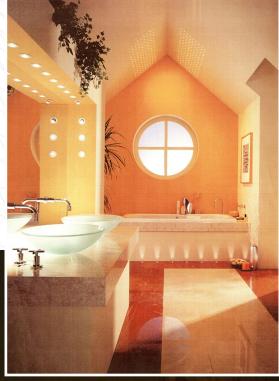

Over stairwells and other high-ceiling spaces, maintenance problems are overcome using fibre optics — with the lightsource located accessibly in the attic above.

In bathrooms and swimming pools, the lack of electricity or heat, and freedom from maintenance except at source, make them intrinsically safe and reliable

Where valuable collections are displayed with pride, fibre optics provide the perfect user-friendly lighting tool to maximise their impact

And for the timeless favourite – the starry sky effect – fibre optics continue to delight young and old alike.