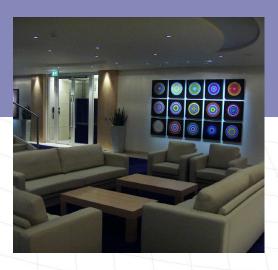

Colour Change
Colour variation through subtle hues
or strong contrasts are generated at
source, and synchronised between
sources. Simple and effective, the
results are the ultimate in elegant
sophistication or dramatic impact.

Other special effects can equally be evolved to suit the specific whims and budgets of each individual, and in keeping with the genre of their surroundings. Colours, subtle or strong, can provide striking contrast to scene and atmosphere or be used unobtrusively to tint and sculpt.