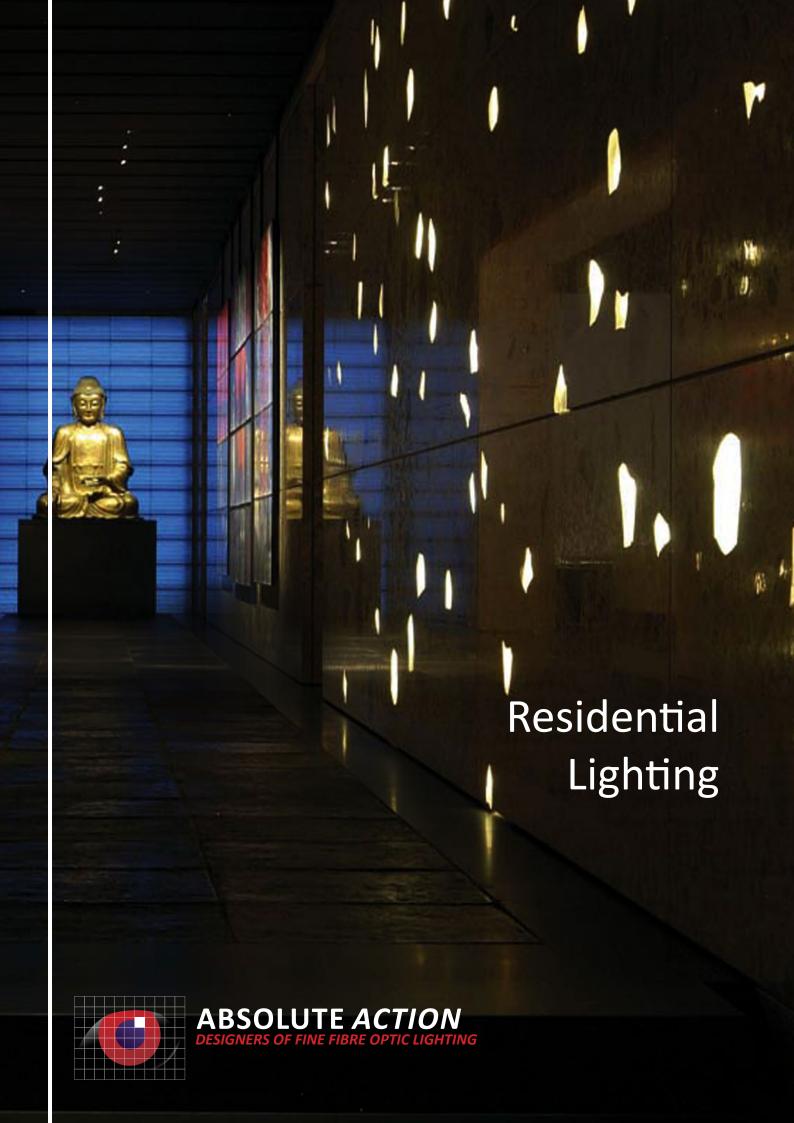

### **FUNDAMENTAL**

Fibre Optic Lighting has become associated with bespoke integration into some of the world's most exclusive private residences, the quality and customised attention to detail that is offered throughout being much appreciated by the Company's discerning clientele.

From the illumination of personal ancestral collections—some of which are very fragile, absolutely priceless, and for which critical security issues may prevail—to bespoke chandeliers or water features in the sunken garden, our approach is the same. We strive at all times to deliver elegant solutions and an utterly discreet service.

Much of our work in private residences is precisely that – private. We are, however, able to provide some illustrative exemplars with the kind, if necessarily anonymous, permission of the clients concerned.