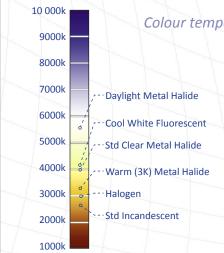

# Colour temperature & Colour rendering Index

Although most lamps emit 'white' light, this can vary from a cosy 'warm white', akin to the golden hue of candlelight, to a more clinical 'cool white' – the bright clarity of daylight.

Lamps of different colour temperatures are interchangeable in the fibre optic light source, thereby enabling their selection to suit the feel of the space after all décor works have been completed.

Good colour rendering is an important quality most notably when lighting paintings, or a personal collection of family heirlooms or memorabilia