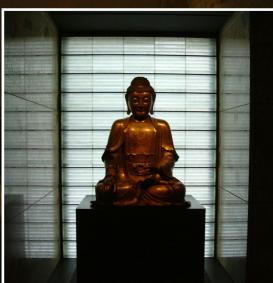

Where valuable collections are displayed with pride, fibre optics provide the perfect user-friendly lighting tool to maximise their impact

And for the timeless favourite – the starry sky effect – fibre optics continue to delight young and old alike.

Their simple user-friendliness and guaranteed safety make them the natural partner of investment to complement that most special array of artefacts or collection of art. Handled with care, they can be re-aligned and re-focused time and time again as those collections grow and change.